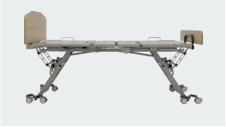

## **Staebel EN7 Floorline Bed**

The Staebel EN7 Floorline Bed is one of the lowest beds available on the market and designed for intensive use. The bed lowers to floor level to prevent injuries and accidents caused by falls from beds. All actuators and mechanisms are concealed beneath the platform, allowing the bed to be constructed with no end pedestals! This allows visibility for users, and nursing staff access for procedures.

## **Product Features:**

- Extremely Low Minimum Position
- Auto-Regression Backrest
- 75mm Castors
- APO Grey Powdercoated Frame
- Chair Position at the Push of a Button
- Removeable Slender Arch Head & Footboard in Natural Oak
- Vertical Lift