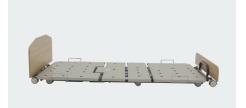

## **Staebel EN7 Floorline Bed**

The Staebel EN7 Floorline Bed is one of the lowest beds available on the market and designed for intensive use. The bed lowers to floor level to prevent injuries and accidents caused by falls from beds. All actuators and mechanisms are concealed beneath the platform, allowing the bed to be constructed with no end pedestals! This allows visibility for users, and nursing staff access for procedures.

## **Product Features:**

- Extremely Low Minimum Position
- Auto-Regression Backrest
- 75mm Castors
- APO Grey Powdercoated Frame
- Chair Position at the Push of a Button
- Removeable Slender Arch Head & Footboard in Natural Oak
- Vertical Lift