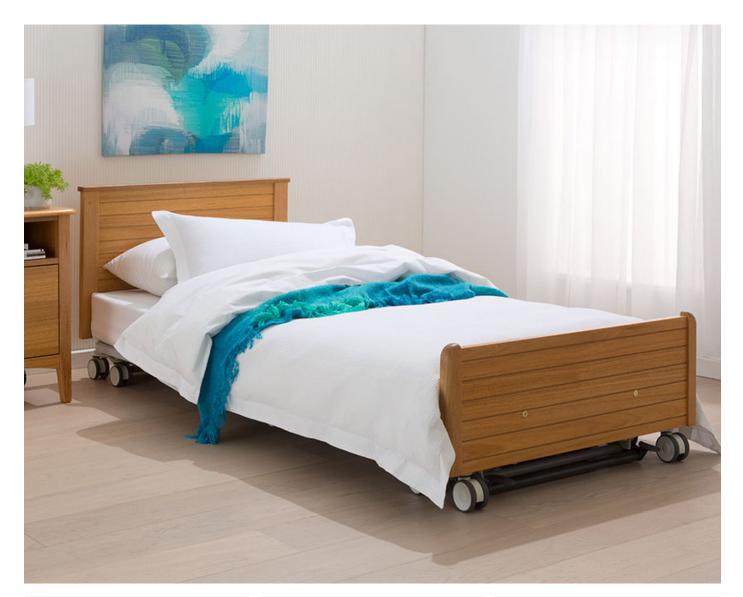

## **Staebel EN7 Floorline Bed**

The Staebel EN7 Floorline Bed is one of the lowest beds available on the market and designed for intensive use. The bed lowers to floor level to prevent injuries and accidents caused by falls from beds. All actuators and mechanisms are concealed beneath the platform, allowing the bed to be constructed with no end pedestals! This allows visibility for users, and nursing staff access for procedures.

## **Product Features:**

- Extremely Low Minimum Position
- Auto-Regression Backrest
- 75mm Castors
- APO Grey Powdercoated Frame
- Chair Position at the Push of a Button
- Removeable Slender Arch Head & Footboard in Natural Oak
- Vertical Lift