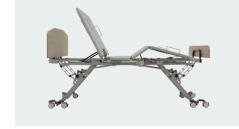

## **Staebel EN7 Floorline Bed**

The Staebel EN7 Floorline Bed is one of the lowest beds available on the market and designed for intensive use. The bed lowers to floor level to prevent injuries and accidents caused by falls from beds. All actuators and mechanisms are concealed beneath the platform, allowing the bed to be constructed with no end pedestals! This allows visibility for users, and nursing staff access for procedures.

## **Product Features:**

- Extremely Low Minimum Position
- Auto-Regression Backrest
- 75mm Castors
- APO Grey Powdercoated Frame
- Chair Position at the Push of a Button
- Removeable Slender Arch Head & Footboard in Natural Oak
- Vertical Lift