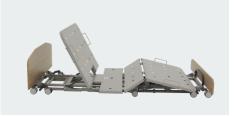

## **Staebel EN7 Floorline Bed**

The Staebel EN7 Floorline Bed is one of the lowest beds available on the market and designed for intensive use. The bed lowers to floor level to prevent injuries and accidents caused by falls from beds. All actuators and mechanisms are concealed beneath the platform, allowing the bed to be constructed with no end pedestals! This allows visibility for users, and nursing staff access for procedures.

## **Product Features:**

- Extremely Low Minimum Position
- Auto-Regression Backrest
- 75mm Castors
- APO Grey Powdercoated Frame
- Chair Position at the Push of a Button
- Removeable Slender Arch Head & Footboard in Natural Oak
- Vertical Lift