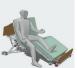

## **Staebel EN7 Floorline Bed**

The Staebel EN7 Floorline Bed is one of the lowest beds available on the market and designed for intensive use. The bed lowers to floor level to prevent injuries and accidents caused by falls from beds. All actuators and mechanisms are concealed beneath the platform, allowing the bed to be constructed with no end pedestals! This allows visibility for users, and nursing staff access for procedures.

## **Product Features:**

- Extremely Low Minimum Position
- Auto-Regression Backrest
- 75mm Castors
- APO Grey Powdercoated Frame
- Chair Position at the Push of a Button
- Removeable Slender Arch Head & Footboard in Natural Oak
- Vertical Lift