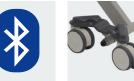

push of a button

**Bluetooth** \*handset must be ordered separately\*

75mm **Dual Castors** 

**APO Grey** Powdercoat

## Optional Features - Added at time of manufacturer

- Underbed Light (As shown)
- Bluetooth Handset
- 300kg Handset
- Battery Back Up
- Dual Breaking
- Attendant Control
- CPR Backrest

| Specifications:             |               |                |                |
|-----------------------------|---------------|----------------|----------------|
| Product Code                | 7753          | 7755           | 7758           |
| Size                        | Single        | Wide           | King Single    |
| Overall Dimensions          | 920 x 2115 mm | 1020 x 2115 mm | 1090 x 2115 mm |
| Sleeping Surface Dimensions | 900 x 2000 mm | 1000 x 2000 mm | 1070 x 2000 mm |
| Hi - Lo Position            | 100 - 725 mm  | 100 - 725 mm   | 100 - 725 mm   |
| TR/RTR Angle                | 15° - 15°     | 15° - 15°      | 15° - 15°      |
| Back / Knee Angle           | 62°/35°       | 62°/35°        | 62°/35°        |
| Bed Weight                  | 110 kg        | 110 kg         | 110 kg         |
| SWL                         | 200 kg        | 300 kg         | 300 kg         |