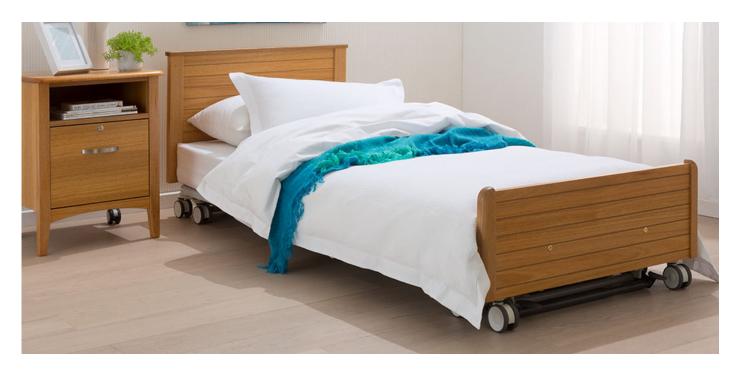

## **Product Features:**

- Extremely Low Minimum Position
- Auto-Regression Backrest
- 75mm Castors
- APO Grey Powdercoated Frame
- Chair Position at the Push of a Button
- Removeable Slender Arch Head & Footboard in Natural Oak
- Vertical Lift