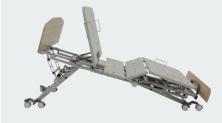

## **Staebel EN7 Floorline Bed**

The Staebel EN7 Floorline Bed is one of the lowest beds available on the market and designed for intensive use. The bed lowers to floor level to prevent injuries and accidents caused by falls from beds. All actuators and mechanisms are concealed beneath the platform, allowing the bed to be constructed with no end pedestals! This allows visibility for users, and nursing staff access for procedures.

## **Product Features:**

- Extremely Low Minimum Position
- Auto-Regression Backrest
- 75mm Castors
- APO Grey Powdercoated Frame
- Chair Position at the Push of a Button
- Removeable Slender Arch Head & Footboard in Natural Oak
- Vertical Lift