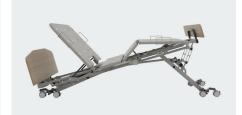

## **Staebel EN7 Floorline Bed**

The Staebel EN7 Floorline Bed is one of the lowest beds available on the market and designed for intensive use. The bed lowers to floor level to prevent injuries and accidents caused by falls from beds. All actuators and mechanisms are concealed beneath the platform, allowing the bed to be constructed with no end pedestals! This allows visibility for users, and nursing staff access for procedures.

## **Product Features:**

- Extremely Low Minimum Position
- Auto-Regression Backrest
- 75mm Castors
- APO Grey Powdercoated Frame
- Chair Position at the Push of a Button
- Removeable Slender Arch Head & Footboard in Natural Oak
- Vertical Lift