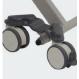

push of a button

**Bluetooth** \*handset must be ordered separately\*

75mm **Dual Castors** 

**APO Grey** Powdercoat

## **Product Features:**

- Extremely Low Minimum Position
- Auto-Regression Backrest
- 75mm Castors
- APO Grey Powdercoated Frame
- Chair Position at the Push of a Button
- Removeable Slender Arch Head & Footboard in Natural Oak
- Vertical Lift